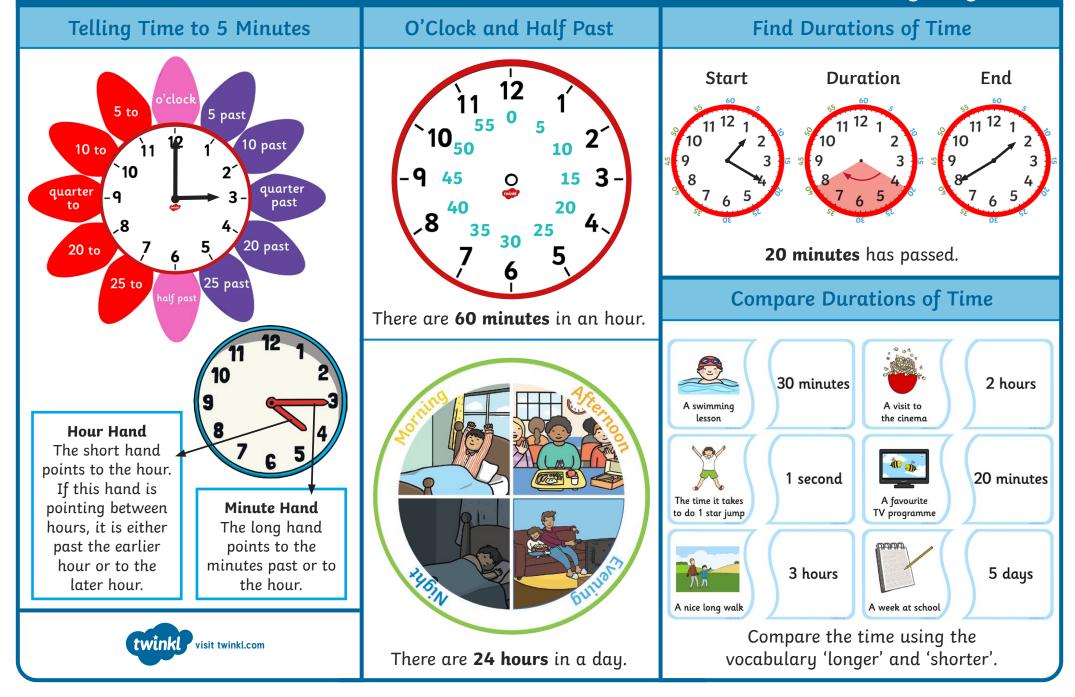

## Knowledge Organiser

| Key Vocabulary          | O'Clock and Half Past                                                                     |                                                             |                                                             |                                                             |                                                             |                             |                                                                              |                                                                                |
|-------------------------|-------------------------------------------------------------------------------------------|-------------------------------------------------------------|-------------------------------------------------------------|-------------------------------------------------------------|-------------------------------------------------------------|-----------------------------|------------------------------------------------------------------------------|--------------------------------------------------------------------------------|
| time                    | half past twelve                                                                          | one o'clock                                                 | half past one                                               | two o'clock                                                 | half past two                                               | three o'clock               | half past three                                                              | four o'clock                                                                   |
| clock                   | $11 \frac{12}{2} 1$<br>-9 3-                                                              |                                                             | 11 <sup>12</sup> 1<br>10 2<br>-9 3                          | 11 12 1<br>10 2<br>-9 3                                     | 11 	 12 	 1<br>10 	 2                                       |                             | 11 <sup>12</sup> 1<br>10 2 <sup>-</sup>                                      |                                                                                |
| hours                   | 8 7 6 5                                                                                   | .8 4.<br>7 6 <sup>5</sup> .                                 | 8 7 6 5                                                     | 8 4<br>7 6 5                                                |                                                             | 8 4<br>7 6 <sup>5</sup>     | 8 7 6 5                                                                      |                                                                                |
| minutes                 | half past four                                                                            | five o'clock                                                | half past five                                              | six o'clock                                                 | half past six                                               | seven o'clock               | half past seven                                                              | eight o'clock                                                                  |
| hand                    |                                                                                           |                                                             | 11 <sup>12</sup> 1<br>10 2                                  |                                                             | 11 <sup>12</sup> 1<br>102                                   |                             | 11 <sup>12</sup> 1<br>10 2                                                   |                                                                                |
| o'clock                 | $\begin{bmatrix} -9 \\ -8 \\ 7 \end{bmatrix} = \begin{bmatrix} 3 \\ 4 \\ 5 \end{bmatrix}$ | -9 3-<br>8 4<br>7 6 5                                       | $\begin{bmatrix} -9 & 3 \\ 8 & 4 \\ 7 & 5 \end{bmatrix}$    | -9 9 3-<br>.8 4.<br>7 6 5                                   | $\begin{bmatrix} -9 & 3 \\ 8 & 4 \\ 7 & 6 \end{bmatrix}$    | -9 3-<br>8 4.<br>7 6 5      | -9 $3--8$ $47$ $5$ $5$                                                       | -9 3-<br>8 4<br>7 6 5                                                          |
| half past               |                                                                                           |                                                             |                                                             |                                                             |                                                             |                             |                                                                              |                                                                                |
| quarter past            | half past eight                                                                           | nine o'clock                                                | half past nine                                              | ten o'clock                                                 | half past ten                                               | eleven o'clock              | half past eleven                                                             | twelve o'clock                                                                 |
| quarter to              | $\begin{pmatrix} 10 & 2^{2} \\ -9 & 3^{-1} \\ -8 & 4 \end{pmatrix}$                       | $\begin{bmatrix} 10 & 2' \\ -9 & 3 \\ -8 & 4 \end{bmatrix}$ | $\begin{pmatrix} 10 & 2' \\ -9 & 3 \\ -8 & 4 \end{pmatrix}$ | $\begin{pmatrix} 10 & 2' \\ -9 & 3 \\ -8 & 4 \end{pmatrix}$ | $\begin{pmatrix} 10 & 2' \\ -9 & 3- \\ 8 & 4 \end{pmatrix}$ | (10 ) 2'<br>(-9 3-<br>.8 4) | $   \begin{bmatrix}     10 & 2' \\     -9 & 3 \\     8 & 4   \end{bmatrix} $ | $   \begin{bmatrix}     10 & 2' \\     -9 & 3- \\     .8 & 4   \end{bmatrix} $ |
| five minutes            | 7 6 5                                                                                     | 7 6 5                                                       | 7 5                                                         | 7 6 5                                                       | 7 6 5                                                       | 7 6 5                       | 7 6 5                                                                        | 7 6 5                                                                          |
| duration                | Past and To                                                                               |                                                             |                                                             |                                                             |                                                             |                             |                                                                              |                                                                                |
| shorter                 | S 11 7                                                                                    | °<br>2 1                                                    | S 11 1                                                      | 2 1                                                         | \$ 11 1                                                     | 2 1                         | \$ 11 1                                                                      | 2 1                                                                            |
| longer                  | 10<br>ş 9                                                                                 | 2<br>3 :b                                                   | 10<br>چ 9                                                   | 2<br>                                                       | 59<br>9                                                     | 2<br>3 ज                    | 9 <b>9</b>                                                                   | 2<br>3 di                                                                      |
| twinkl visit twinkl.com | o'clock                                                                                   |                                                             | quarter past                                                |                                                             | half past                                                   |                             | quarter to                                                                   |                                                                                |